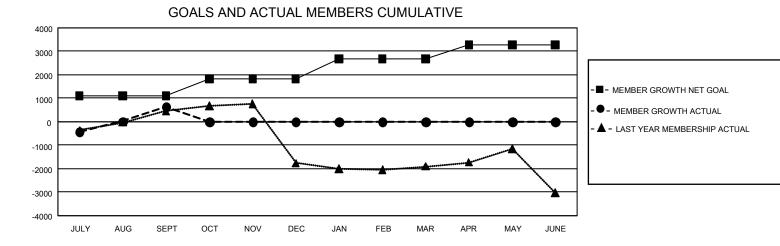

## GAT MONTHLY MEMBERSHIP PROGRESS REPORT

GMT Constitutional Area 6 - S, Group A

REPORT DOES NOT INCLUDE CLUBS IN UNDISTRICTED AREAS.

| Clubs                 |               |           |               | Members               |                          |                         |                                                    |
|-----------------------|---------------|-----------|---------------|-----------------------|--------------------------|-------------------------|----------------------------------------------------|
| RESULTS FOR 2024-2025 |               |           |               | RESULTS FOR 2024-2025 |                          |                         |                                                    |
| QUARTER               | NEW CLUB GOAL | NEW CLUBS | DROPPED CLUBS | QUARTER               | EMBER GROWTH NET<br>GOAL | MEMBER GROWTH<br>ACTUAL | DROPPED MEMBERS<br>ACTUAL (including<br>transfers) |
| JULY/AUG/SEPT         | 177           | 48        | 18            | JULY/AUG/SEPT         | 1099                     | 3,065                   | 1,754                                              |
| OCT/NOV/DEC           | 0             | 0         | 0             | OCT/NOV/DEC           | 720                      | 0                       | 0                                                  |
| JAN/FEB/MAR           | 138           | 0         | 0             | JAN/FEB/MAR           | 858                      | 0                       | 0                                                  |
| APR/MAY/JUNE          | 63            | 0         | 0             | APR/MAY/JUNE          | 598                      | 0                       | 0                                                  |