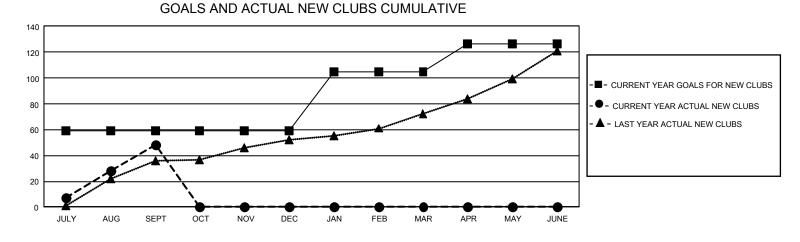

## GAT MONTHLY MEMBERSHIP PROGRESS REPORT

GMT Constitutional Area 6 - S, Group A

REPORT DOES NOT INCLUDE CLUBS IN UNDISTRICTED AREAS.

| Clubs                 |               |           |               | Members               |                          |                         |                                                    |
|-----------------------|---------------|-----------|---------------|-----------------------|--------------------------|-------------------------|----------------------------------------------------|
| RESULTS FOR 2024-2025 |               |           |               | RESULTS FOR 2024-2025 |                          |                         |                                                    |
| QUARTER               | NEW CLUB GOAL | NEW CLUBS | DROPPED CLUBS | QUARTER               | EMBER GROWTH NET<br>GOAL | MEMBER GROWTH<br>ACTUAL | DROPPED MEMBERS<br>ACTUAL (including<br>transfers) |
| JULY/AUG/SEPT         | 177           | 48        | 18            | JULY/AUG/SEPT         | 1099                     | 3,065                   | 1,754                                              |
| OCT/NOV/DEC           | 0             | 0         | 0             | OCT/NOV/DEC           | 720                      | 0                       | 0                                                  |
| JAN/FEB/MAR           | 138           | 0         | 0             | JAN/FEB/MAR           | 858                      | 0                       | 0                                                  |
| APR/MAY/JUNE          | 63            | 0         | 0             | APR/MAY/JUNE          | 598                      | 0                       | 0                                                  |